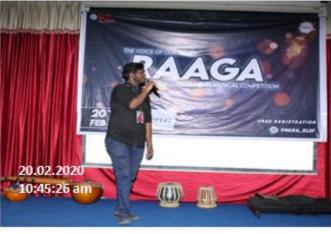

## Report on Raaga-20 A National level music competitions organized by Swara club, Hobby Clubs, KLEF.

Raaga -20 is a national level music competition which is organised by Swara club from Hobby clubs of KLEF. It is a platform for singers and musicians to show their talent. Various events from 20 colleges students have participated.

Title of event : Raaga -20

Venue : KLEF

Organized by : Swara Club, Hobby Clubs, KLEF

Number of students Participated : 114

Competitions were conducted for the following categories.

- 1) Solo Singing Western
- 2) Solo Singing Classical
- 3) Percussion
- 4) Non-Percussion
- 5) Group Singing
- 6) Band