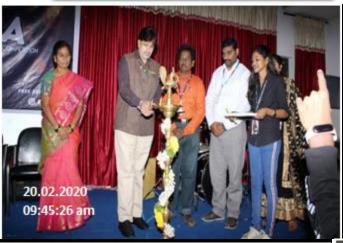

In this event Film Industry singer Lipcika was attended the event as a chief Guest. Sruthi Ranjani, Hymavathi, Ravi and Prudhvi – singers were invited as Judges for this music competitions.

Date of Event : 20.02.2020