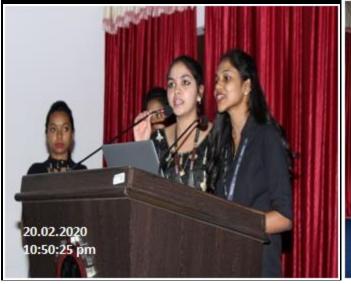

## Report on Raaga-20 A National level music competitions organized by Swara club, Hobby Clubs, KLEF.

Raaga -20 is a national level music competition which is organised by Swara club from Hobby clubs of KLEF. It is a platform for singers and musicians to show their talent. Various events from 20 colleges students have participated.

Title of event : Raaga -20

Venue : KLEF

Organized by : Swara Club, Hobby Clubs, KLEF

Number of students Participated : 114

Competitions were conducted for the following categories.

- 1) Solo Singing Western
- 2) Solo Singing Classical
- 3) Percussion
- 4) Non-Percussion
- 5) Group Singing
- 6) Band