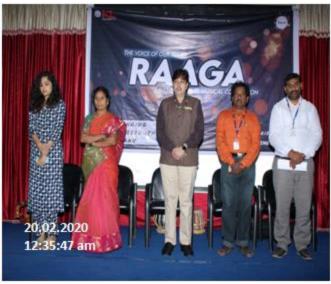

In this event Film Industry singer Lipcika was attended the event as a chief Guest. Sruthi Ranjani, Hymavathi, Ravi and Prudhvi – singers were invited as Judges for this music competitions.

Date of Event : 20.02.2020