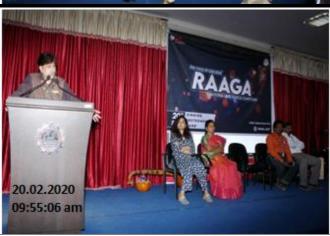

## Report on Raaga-20 A National level music competitions organized by Swara club, Hobby Clubs, KLEF.

Raaga -20 is a national level music competition which is organised by Swara club from Hobby clubs of KLEF. It is a platform for singers and musicians to show their talent. Various events from 20 colleges students have participated.

In this event Film Industry singer Lipcika was attended the event as a chief Guest. Sruthi Ranjani, Hymavathi, Ravi and Prudhvi – singers were invited as Judges for this music competitions.

Date of Event : 20.02.2020

Title of event : Raaga -20

Venue : KLEF

Organized by : Swara Club, Hobby Clubs, KLEF

Number of students Participated : 114

Competitions were conducted for the following categories.

- 1) Solo Singing Western
- 2) Solo Singing Classical
- 3) Percussion
- 4) Non-Percussion
- 5) Group Singing
- 6) Band